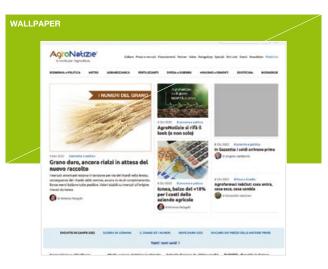

## Wallpaper: guidelines and technical specifications

#### **PLEASE NOTE:**

leave a bit of space (2-3 pixels) between communication contents (logo, text, etc.) and the browser border (1440 pixel wide) so that contents are clear and not hidden by the frame of the browser. This is because the space occupied by the frames of the browser varies depending on the type and version.

• dimension: minimum width: 1440 pixel

maximum width: 1820 pixel

height: 800 pixel

• type: .GIF (no animation) / .JPG

• max weight: 160 kB

The Wallpaper must have a minimum width of **1440 pixels** so that it is clearly visible on the most common screens. If it exceeds 1440 pixels, communication and marketing contents (logos, texts, etc.) don't have to come out from the two sidebars in order to be still visible (see the picture **AREA B = about 140 pixels** width each. The measure can change of few pixels according to the browser).

The background image of the Wallpaper Banner can still extend beyond sidebars (AREA B) to create a better visual experience.

It is recommended to create a fade effect in the side edges and on bottom to make the Wallpaper "merge" with the AgroNotizie background color, avoiding a "net" contrast between the image of the Wallpaper Banner and the website background.