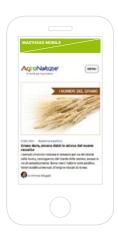

Respecting the following guidelines ensures proper display of banners

<sup>\*</sup> mobile devices or screens with resolution ≤ 1160 pixels cannot display Leaderboard, Masthead and Wallpaper banners so you should always provide Masthead Mobile format which will replace the others. Masthead Mobile must have the same creativity as the Leaderboard, Masthead and Wallpaper banners.