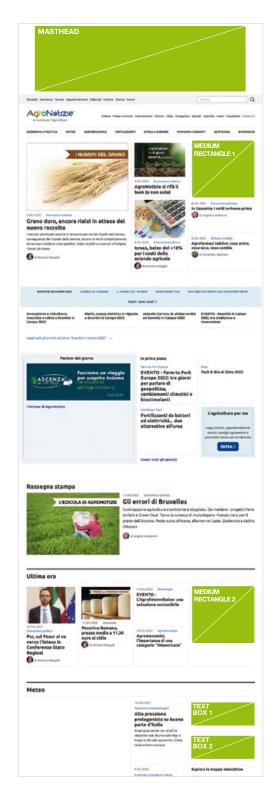

a minimum width of **1440 pixels** so that it is clearly visible on the most common screens. If it exceeds 1440 pixels, communication and marketing contents (logos, texts, etc.) don't have to come out from the two sidebars in order to be still visible (see the picture **AREA B = about 140 pixels** width each. The measure can change of few pixels according to the browser).

The background image of the Wallpaper Banner can still extend beyond sidebars (AREA B) to create a better visual experience.

It is recommended to create a fade effect in the side edges and on bottom to make the Wallpaper "merge" with the AgroNotizie background color, avoiding a "net" contrast between the image of the Wallpaper Banner and the website background.

## Placement of advertising formats

### AgroNotizie.it









#### Tractorum.it