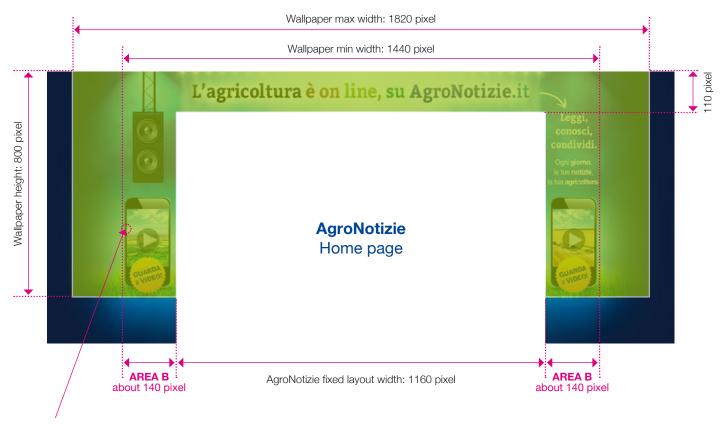

#### **PLEASE NOTE:**

leave a bit of space (2-3 pixels) between communication contents (logo, text, etc.) and the browser border (1440 pixel wide) so that contents are clear and not hidden by the frame of the browser. This is because the space occupied by the frames of the browser varies depending on the type and version.

• dimension: minimum width: 1440 pixel

maximum width: 1820 pixel

height: 800 pixel

• type: .GIF (no animation) / .JPG

• max weight: 160 kB

The Wallpaper must have a minimum width of **1440 pixels** so that it is clearly visible on the most common screens. If it exceeds 1440 pixels, communication and marketing contents (logos, texts, etc.) don't have to come out from the two sidebars in order to be still visible (see the picture **AREA B = about 140 pixels** width each. The measure can change of few pixels according to the browser).

The background image of the Wallpaper Banner can still extend beyond sidebars (AREA B) to create a better visual experience.

It is recommended to create a fade effect in the side edges and on bottom to make the Wallpaper "merge" with the AgroNotizie background color, avoiding a "net" contrast between the image of the Wallpaper Banner and the website background.