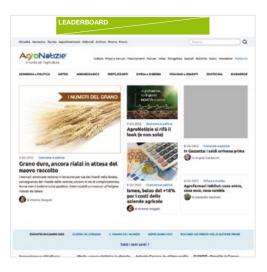

Respecting the following guidelines ensures proper display of banners

<sup>\*</sup> mobile devices or screens with resolution ≤ 1160 pixels cannot display Leaderboard, Masthead and Wallpaper banners so you should always provide Masthead Mobile format which will replace the others. Masthead Mobile must have the same creativity as the Leaderboard, Masthead and Wallpaper banners.