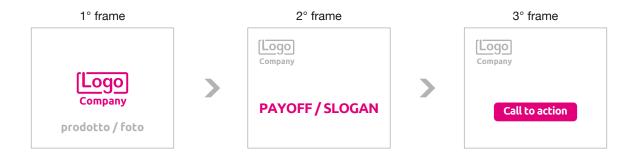

#### **GUIDELINES**

For a correct realization, the **animated banner in format. GIF** must:

- be a single file that continuously cycles through all the frames that compose it (at least 3 frames).
- contain a background color / image (non transparent).
- contain the company logo, at least one payoff / slogan and a call to action.

## Example of animated banner .GIF

(Leaderboard, Masthead, Masthead Mobile, Medium Rectangle, Text box formats)