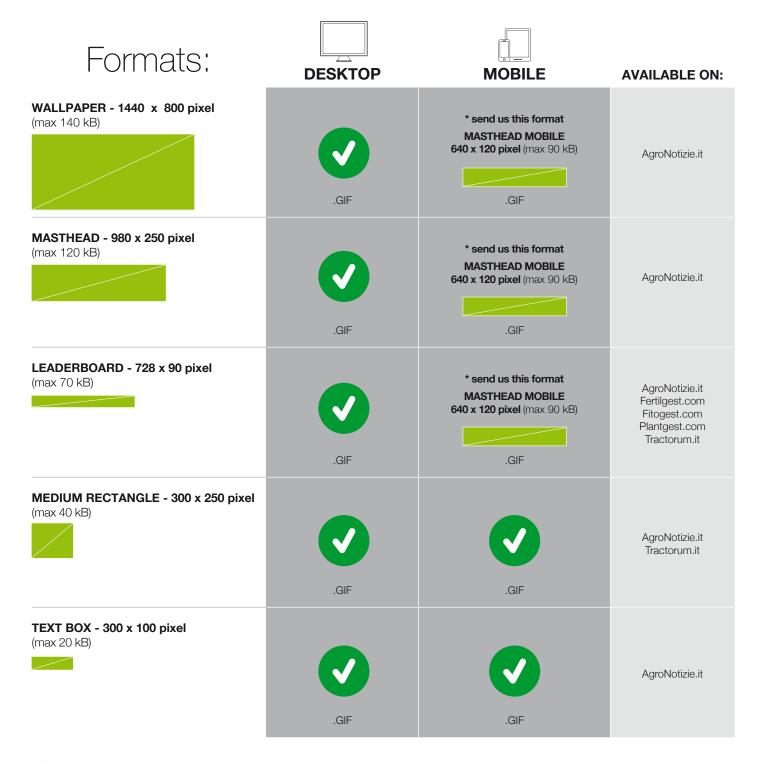

Respecting the following guidelines ensures proper display of banners

<sup>\*</sup> mobile devices or screens with resolution ≤ 1160 pixels cannot display Leaderboard, Masthead and Wallpaper banners so you should always provide Masthead Mobile format which will replace the others. Masthead Mobile must have the same creativity as the Leaderboard, Masthead and Wallpaper banners.